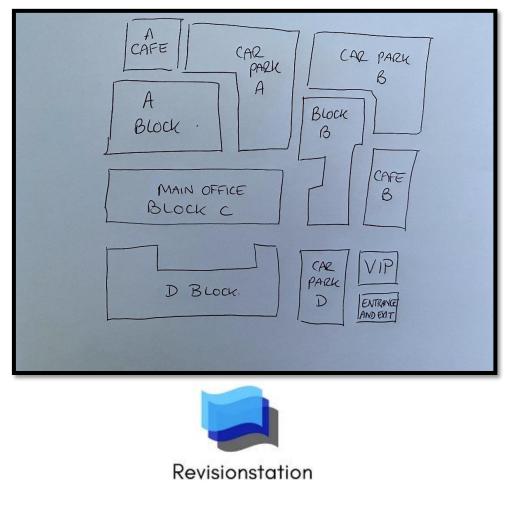

## Map challenge

## Scenario:

You have got a new job working for a company as an adminstrator. Your boss hands you a vey badly drawn map of the site you work at. Your boss asks you to create a better map on the computer and add some colour coding so everyone who arrives on site knows which buildings are A, B and C.

## Use a suitable program:

You could use Word, Paint, PowerPoint or an online program such as Canva.com to create your map. You may have another suitable alternative drawing program and you could use that.

## Key:

Make sure you include a key on your map so that anyone reading it knows which colour building is A,B or C, which buildings are cafes and where the car parks are.