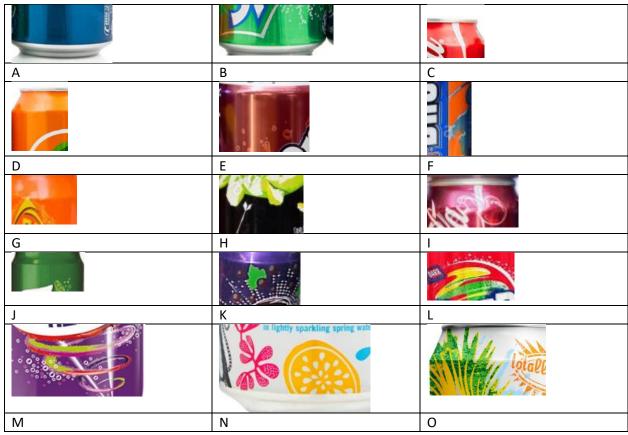

Quiz: Name the product, the company it is made by, and the nationality of the company.

- The Coca Cola Company
- Pepsi co
- AG Barr
- Suntory Beverage & Food Limited
- Britvic
- Nichols Plc
- Hall and Woodhouse

These companies are: British, American, and Japanese. Can you identify the nationality of the company?

## Answers

A Pepsi (PepsiCo) (American) B sprite (Coca Cola Company) (American) C cola (Coca Cola Company) D Fanta orange (Coca Cola Company) E Dr Pepper (Coca Cola Company) F Iron Bru (AG BARR) (British – Scottish to be exact) G Lucozade (Suntory) (Japanese) H Apple Tango (Britvic) (British) I Cola Cherry (Coca Cola Company) J 7 Up (PepsiCo) K Ribena (Suntory) L Tizer (AG BARR) M Vimto (Nichols plc) (British) N Rio (Hall and Woodhouse) (British)